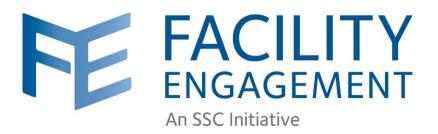

9. A list of banks will show, or you can use the search box to find your specific financial institution.

10. Select the financial institution and click Continue.

| Dashboard Activities Claims                                              |             |                               |                        |
|--------------------------------------------------------------------------|-------------|-------------------------------|------------------------|
| 1. Once you have selected your financial institution,<br>click Continue. | Ľ           | вмо 🖴                         | <b>O</b><br>Desjardins |
|                                                                          | RBC         | TD                            | СІВС                   |
| Link your bank                                                           | Scotiabank. | NATIONAL<br>BANK<br>OF CANADA | Tangerine <sup>*</sup> |
|                                                                          | Financial"  | Meridian                      | LARENTIAN<br>BANK      |
|                                                                          |             | Continue                      |                        |