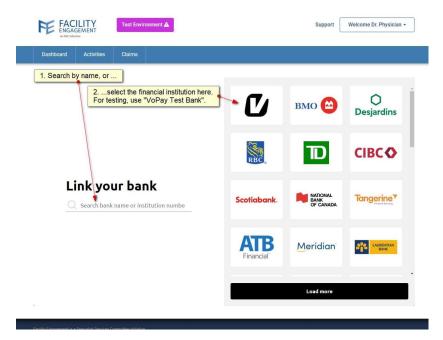

13. The Terms of Use are displayed. If OK, click Continue.

a. If you selected Option 2 "Connect my bank manually", then please skip to Section 2.1.

14. Sign-in to the selected financial institution using the appropriate username and password credentials for online banking.