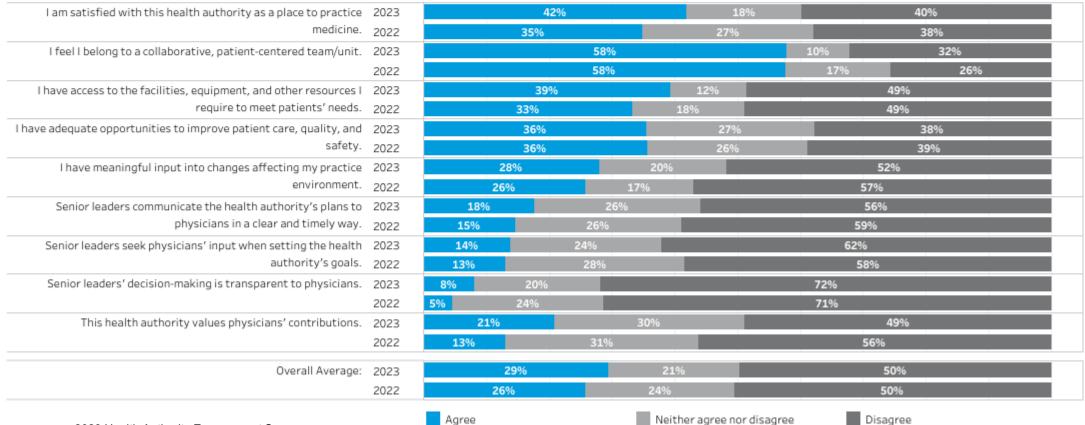

# **Island** Health Authority

Overall Engagement Averages (based on the same nine engagement questions asked in previous years)

■Agree ■Neutral ■Disagree

#### Engagement