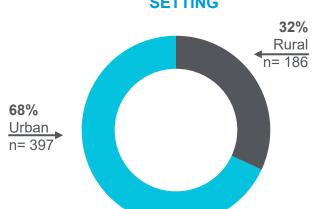

# Demographics - Island (N = 583)

#### **HOSPITAL/FACILITY OR COMMUNITY BASED**