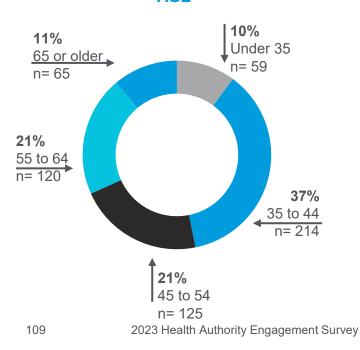

hority Engagement Survey Results Supplemental Report** 



# **Island Health**Hospital/Facility Data

- Demographics
- Overall Engagement averages by hospital/facility
- Engagement Trends
- Physician Health and Safety
- Incidents related to Physical and Psychological Safety

**Senior leaders** refers to the most senior level of leadership in your Health Authority i.e., CEO, Vice Presidents, VP Medicine, etc.

**Medical leaders** refers to those who hold a formal medical leadership position and receive a stipend/payment from the Health Authority i.e., Department Head, Regional Medical Lead/Director, Vice President of Medicine. It does not include leadership positions on Medical Staff Associations

# Demographics - Island (N = 583)

#### **FAMILY PHYSICIANS OR SPECIALISTS**



#### **AGE**



#### **HOSPITAL/FACILITY OR COMMUNITY BASED**



#### **TENURE**







#### **MEDICAL LEADERSHIP**



# **Island** Health Authority

Overall Engagement Averages (based on the same nine engagement questions asked in previous years)



■Agree ■Neutral ■Disagree



## **Supplemental Report**

Hospital or Division Hospital Health Authority Multiple values Hospital / Division Royal Jubilee Hospital Survey Year 2023

## **Royal Jubilee Hospital**

2023 Respondents: 141 2022 Respondents: 133

#### Engagement





## Supplemental Report

**Hospital or Division** 

Hospital

**Health Authority** Multiple values

Hospital / Division Royal Jubilee Hospital

Survey Year 2023

## **Royal Jubilee Hospital**

2023 Respondents: 141

Respondents: 133 2022

#### **Physician Health and Safety**



130

#