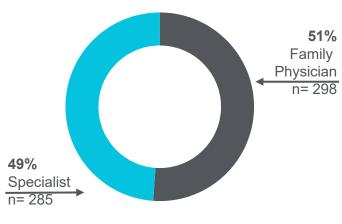

*2023 Health Authority Engagement Survey Results Supplemental Report** 



# **Island Health**Hospital/Facility Data

- Demographics
- Overall Engagement averages by hospital/facility
- Engagement Trends
- Physician Health and Safety
- Incidents related to Physical and Psychological Safety

**Senior leaders** refers to the most senior level of leadership in your Health Authority i.e., CEO, Vice Presidents, VP Medicine, etc.

**Medical leaders** refers to those who hold a formal medical leadership position and receive a stipend/payment from the Health Authority i.e., Department Head, Regional Medical Lead/Director, Vice President of Medicine. It does not include leadership positions on Medical Staff Associations

# Demographics - Island (N = 583)

#### **FAMILY PHYSICIANS OR SPECIALISTS**



#### **AGE**



#### **HOSPITAL/FACILITY OR COMMUNITY BASED**



#### **TENURE**







#### **MEDICAL LEADERSHIP**



# **Island** Health Authority

Overall Engagement Averages (based on the same nine engagement questions asked in previous years)



■Agree ■Neutral ■Disagree



## **Supplemental Report**

Hospital or Division Hospital Health Authority Multiple values Hospital / Division Royal Jubilee Hospital Survey Year 2023

## **Royal Jubilee Hospital**

2023 Respondents: 141 2022 Respondents: 133

#### Engagement





## Supplemental Report

**Hospital or Division** 

Hospital

**Health Authority** Multiple values

Hospital / Division Royal Jubilee Hospital

Survey Year 2023

## **Royal Jubilee Hospital**

2023 Respondents: 141

Respondents: 133 2022

#### **Physician Health and Saf