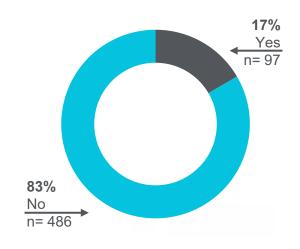

Demographics
- Overall Engagement averages by hospital/facility
- Engagement Trends
- Physician Health and Safety
- Incidents related to Physical and Psychological Safety

**Senior leaders** refers to the most senior level of leadership in your Health Authority i.e., CEO, Vice Presidents, VP Medicine, etc.

**Medical leaders** refers to those who hold a formal medical leadership position and receive a stipend/payment from the Health Authority i.e., Department Head, Regional Medical Lead/Director, Vice President of Medicine. It does not include leadership positions on Medical Staff Associations

# Demographics - Island (N = 583)

#### **FAMILY PHYSICIANS OR SPECIALISTS**



#### **AGE**



#### **HOSPITAL/FACILITY OR COMMUNITY BASED**



#### **TENURE**







#### **MEDICAL LEADERSHIP**



# **Island** Health Authority

Overall Engagement Averages (based on the same nine engagement questions asked in previous years)



■Agree ■Neutral ■Disagree



## **Supplemental Report**

Hospital or Division Hospital Health Authority Multiple values Hospital / Division Royal Jubilee Hospital Survey Year 2023

## **Royal Jubilee Hospital**

2023 Respondents: 141 2022 Respondents: 133

#### Engagement





## Supplemental Report

**Hospital or Division** 

Hospital

**Health Authority** Multiple values

Hospital / Division Royal Jubilee Hospital

Survey Year 2023

## **Royal Jubilee Hospital**

2023 Respondents: 141

Respondents: 133 2022

#### **Physician Health and Safety**



130

# Royal Jubilee Hospital

Experienced a <u>physical</u> safety incident



#### Experienced a <u>psycholo