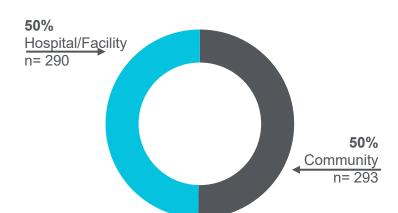

# Demographics - Island (N = 583)

#### **HOSPITAL/FACILITY OR COMMUNITY BASED**