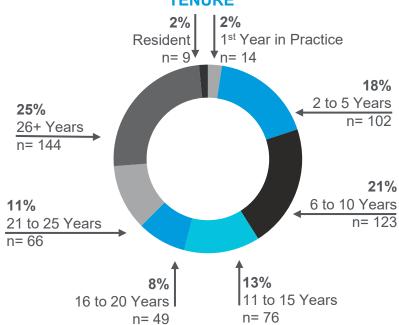

d Health**Hospital/Facility Data

- Demographics
- Overall Engagement averages by hospital/facility
- Engagement Trends
- Physician Health and Safety
- Incidents related to Physical and Psychological Safety

**Senior leaders** refers to the most senior level of leadership in your Health Authority i.e., CEO, Vice Presidents, VP Medicine, etc.

**Medical leaders** refers to those who hold a formal medical leadership position and receive a stipend/payment from the Health Authority i.e., Department Head, Regional Medical Lead/Director, Vice President of Medicine. It does not include leadership positions on Medical Staff Associations

# Demographics - Island (N = 583)

#### **FAMILY PHYSICIANS OR SPECIALISTS**



#### **AGE**



#### **HOSPITAL/FACILITY OR COMMUNITY BASED**



#### **TENURE**







#### **MEDICAL LEADERSHIP**



# **Island** Health Authority

Overall Engagement Averages (based on the same nine engagement questions asked in previous years)



■Agree ■Neutral ■Disagree



## **Supplemental Report**

Hospital or Division Hospital Health Authority Multiple values Hospital / Division Royal Jubilee Hospital Survey Year 2023

## **Royal Jubilee Hospital**

2023 Respondents: 141 2022 Respondents: 133

#### Engagement





## Supplemental Report

**Hospital or Division** 

Hospital

**Health Authority** Multiple values

Hospital / Division Royal Jubilee Hospital

Survey Year 2023

## **Royal Jubilee Hospital**

2023 Respondents: 141

Respondents: 133 2022

#### **Physician Health and Safety**



130

# Royal Jubilee Hospital

Experienced a <u>physical</u> safety inciden