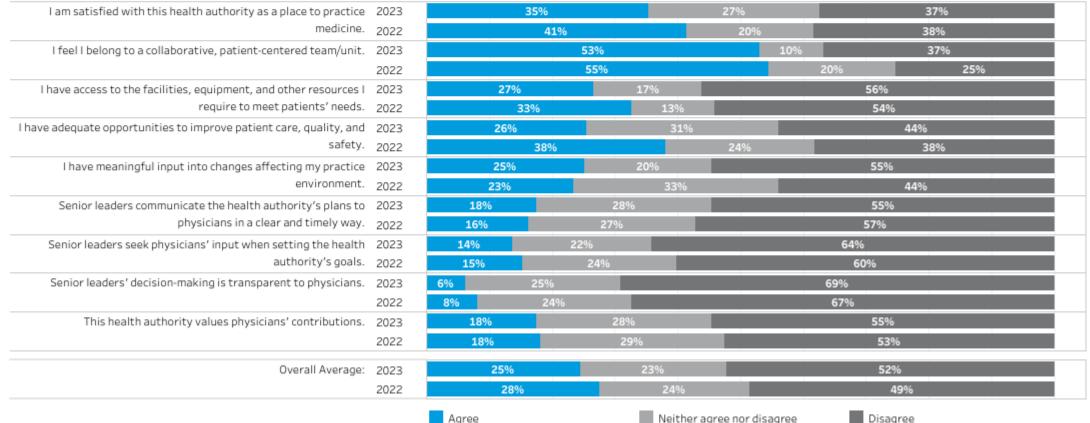

#### Engagement

## Supplemental Report

**Hospital or Division** 

Hospital

Health Authority Multiple values Hospital / Division Victoria General Hospital Survey Year 2023