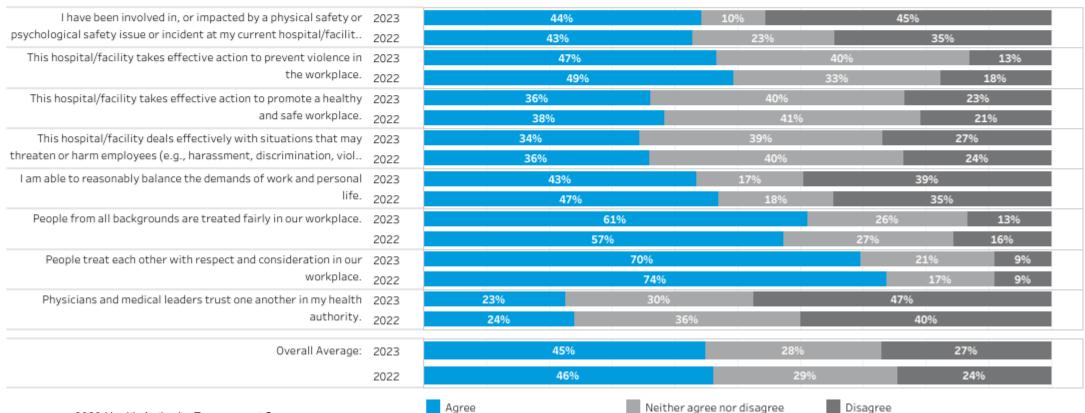

# **Island** Health Authority

Overall Engagement Averages (based on the same nine engagement questions asked in previous years)

■Agree ■Neutral ■Disagree

#### Engagement