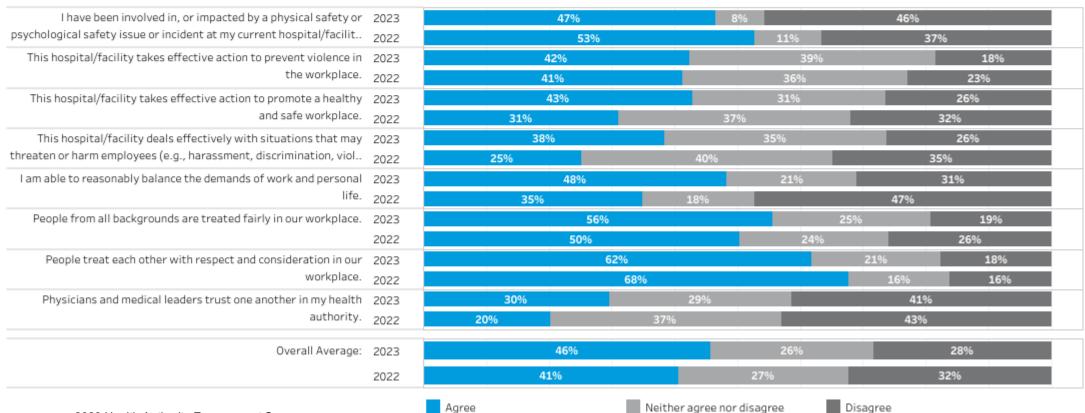

# **Island** Health Authority

Overall Engagement Averages (based on the same nine engagement questions asked in previous years)

■Agree ■Neutral ■Disagree

#### Engagement