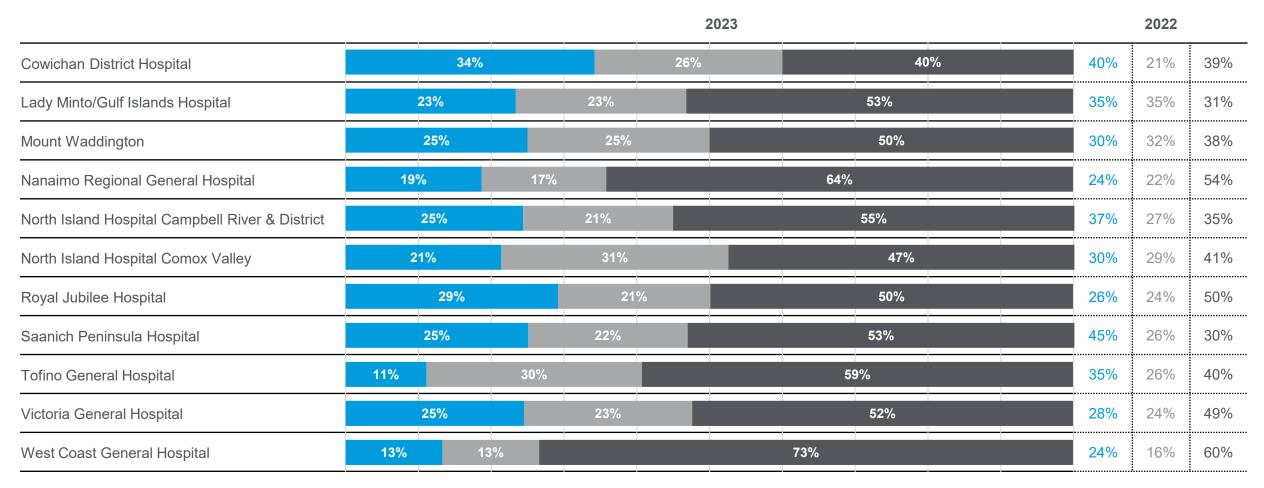

# **Island** Health Authority

Overall Engagement Averages (based on the same nine engagement questions asked in previous years)

■Agree ■Neutral ■Disagree